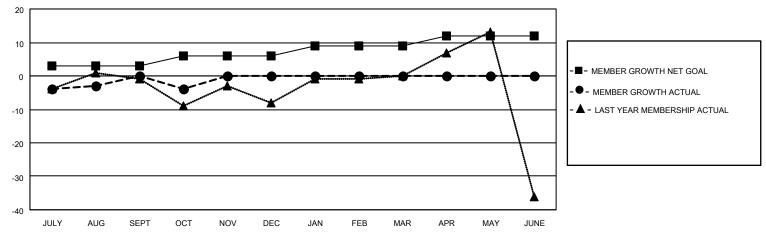

#### GOALS AND ACTUAL MEMBERS CUMULATIVE

| DROPPED CLUBS: 0 |    | 15 CLUBS OF 52 ADDED 1 OR<br>MORE NEW MEMBERS | GENDER DISTRIBUTION                 |              |  |
|------------------|----|-----------------------------------------------|-------------------------------------|--------------|--|
|                  |    | WORE NEW WEINBERS                             | MALE 776 (71.92%)                   |              |  |
|                  |    |                                               | FEMALE                              | 303 (28.08%) |  |
| DROPPED MEMBERS  |    |                                               | NON BINARY                          | 0 (0.00%)    |  |
|                  |    |                                               | PREFER NOT TO ANSWER                | 0 (0.00%)    |  |
| DECEASED         | 11 |                                               |                                     |              |  |
| CLUB CANCELLED   | 0  | CLICK HERE FOR CUMULATIVE                     | TOTAL FAMILY UNIT MEMBERS 205       |              |  |
| OTHER            | 18 | MEMBERSHIP DATA                               |                                     |              |  |
| TOTAL            | 29 |                                               | FAMILY MEMBERS PAYING HALF DUES 103 |              |  |
|                  |    |                                               |                                     |              |  |

Results as of: 10/31/2022